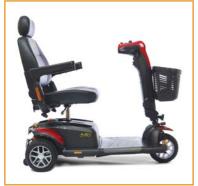

<u></u>

Seat Color Black Vinyl

3 wheel GB119 4 wheel GB149 Introducing America's first full-time luxury travel scooter! Enjoy upgraded features in a whole new class of scooters in our Buzzaround Series! Full-size comfort comes with the convenience of true portability on the Buzzaround LX, along with standard features that include a stylish captain's seat, an infinite adjustable tiller at your fingertips, and a USB charging port right under the dash board. With a 375 lb. weight capacity, comfort suspension springs, 40.5" turning radius, and up to 18 mile range on two U1 batteries, the Buzzaround LX offers ample foot room to take you where you want to go in comfort and style!