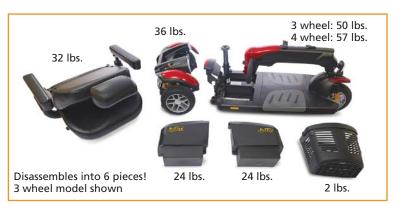

| Item                                                                                                 | GB119                                                                                                    | GB149                                                                                             |
|------------------------------------------------------------------------------------------------------|----------------------------------------------------------------------------------------------------------|---------------------------------------------------------------------------------------------------|
| Medicare Code                                                                                        | Not Coded                                                                                                | Not Codeo                                                                                         |
| Weight Capacity                                                                                      | 375 lbs.                                                                                                 | 375 lbs                                                                                           |
| Drive Wheels                                                                                         | Rear                                                                                                     | Rea                                                                                               |
| Maximum Speed                                                                                        | 5 mph                                                                                                    | 5 mph                                                                                             |
| Operating Range <sup>1</sup>                                                                         | 18 miles                                                                                                 | 18 miles                                                                                          |
| Ground Clearance Under D                                                                             | Deck 4"                                                                                                  | 4'                                                                                                |
| Turning Radius                                                                                       | 40.5"                                                                                                    | 54'                                                                                               |
| Type Batteries                                                                                       | 2-U1                                                                                                     | 2-U1                                                                                              |
| Colors                                                                                               | Red, Blue                                                                                                | Red, Blue                                                                                         |
| Freewheel Mode                                                                                       | Yes                                                                                                      | Yes                                                                                               |
| Electronic Speed Control                                                                             | Yes                                                                                                      | Yes                                                                                               |
| Electro-Mechanical Brakes                                                                            | Yes                                                                                                      | Ye:                                                                                               |
| Charger                                                                                              | Off-board                                                                                                | Off-board                                                                                         |
| Controller                                                                                           | 90 Amp                                                                                                   | 90 Amp                                                                                            |
| Dimensions                                                                                           |                                                                                                          |                                                                                                   |
| Length                                                                                               | 45"                                                                                                      | 44'                                                                                               |
| Width                                                                                                | 22"                                                                                                      | 22'                                                                                               |
| Height (ground to top of seat back)                                                                  | 37"-39"                                                                                                  | 37"-39'                                                                                           |
| Height (ground to top of headrest)                                                                   | 43.5"-48.5"                                                                                              | 43.5"-48.5'                                                                                       |
| Ground to Top of Seat                                                                                | 21.75"-23.75"                                                                                            | 21.75"-23.75                                                                                      |
| Ground to Top of Deck                                                                                | 6.75"                                                                                                    | 6.75                                                                                              |
| Deck to Top of Seat                                                                                  | 15.75"-17.75"                                                                                            | 15.75"-17.75                                                                                      |
| Number of Seat Height Pos                                                                            | sitions 3                                                                                                | 3                                                                                                 |
| Size of Increments                                                                                   | 1"                                                                                                       | 1                                                                                                 |
| Front Axle to Rear Axle                                                                              | 34.7"                                                                                                    | 33.8'                                                                                             |
| Weight of Unit:                                                                                      |                                                                                                          |                                                                                                   |
| (assembled)                                                                                          | 168 lbs.                                                                                                 | 174 lbs                                                                                           |
| Front Half                                                                                           | 50 lbs.                                                                                                  | 57 lbs                                                                                            |
| Rear Half                                                                                            | 36 lbs.                                                                                                  | 36 lbs                                                                                            |
| Seat w/Arms                                                                                          | 32 lbs.                                                                                                  | 32 lbs                                                                                            |
| Batteries                                                                                            | 24 lbs./pack                                                                                             | 24 lbs./pacl                                                                                      |
|                                                                                                      | x 2 = 48 lbs.                                                                                            | x 2 = 48 lbs                                                                                      |
| Tires:                                                                                               |                                                                                                          |                                                                                                   |
| Standard Tires                                                                                       | Solid, low profile                                                                                       | Solid, low profile                                                                                |
| Optional Tires                                                                                       | N/A                                                                                                      | N/A                                                                                               |
| Front                                                                                                | 9"                                                                                                       | 9'                                                                                                |
| Rear                                                                                                 | 9"                                                                                                       | 9'                                                                                                |
| Rear Anti-Tip Wheels                                                                                 | 2"                                                                                                       | 2'                                                                                                |
| Standard Seat                                                                                        | Highback                                                                                                 | Highback                                                                                          |
| Seat Back Height - no he                                                                             |                                                                                                          | 17'                                                                                               |
| Seat Back Height - with h                                                                            |                                                                                                          | 23"-26                                                                                            |
|                                                                                                      | 17" x 16"                                                                                                | 17" x 16                                                                                          |
|                                                                                                      |                                                                                                          |                                                                                                   |
| Width x Depth                                                                                        |                                                                                                          |                                                                                                   |
| Color                                                                                                | Black Vinyl                                                                                              | Black Viny                                                                                        |
| Color Optional Seat:                                                                                 | Black Vinyl<br>Stadium Style                                                                             | Black Viny<br>Stadium Style                                                                       |
| Color  Optional Seat:  Back Height - no headres                                                      | Black Vinyl Stadium Style st 16"                                                                         | Black Viny<br>Stadium Style<br>16'                                                                |
| Color  Optional Seat:  Back Height - no headres  Width x Depth                                       | Black Vinyl Stadium Style st 16" 20"x 18"                                                                | Black Viny<br>Stadium Style<br>16<br>20"x 18                                                      |
| Color  Optional Seat:  Back Height - no headres  Width x Depth  Color                                | Black Vinyl Stadium Style st 16"                                                                         | Black Viny<br>Stadium Style<br>16<br>20"x 18                                                      |
| Color  Optional Seat:  Back Height - no headres  Width x Depth  Color  Warranty:                     | Black Vinyl Stadium Style st 16" 20"x18" Black Vinyl                                                     | Black Viny<br>Stadium Style<br>16'<br>20"x 18'<br>Black Viny                                      |
| Color  Optional Seat:  Back Height - no headres  Width x Depth  Color  Warranty:  Frame              | Black Vinyl<br>Stadium Style<br>st 16"<br>20"x18"<br>Black Vinyl                                         | Black Viny Stadium Style 16' 20"x18' Black Viny                                                   |
| Color  Optional Seat:  Back Height - no headres  Width x Depth  Color  Warranty:  Frame  Drive Train | Black Vinyl<br>Stadium Style<br>st 16"<br>20"x18"<br>Black Vinyl<br>Lifetime Warranty<br>2 Year Warranty | Black Viny<br>Stadium Style<br>16'<br>20"x18'<br>Black Viny<br>Lifetime Warrant<br>2 Year Warrant |
| Color  Optional Seat:  Back Height - no headres  Width x Depth  Color  Warranty:  Frame              | Black Vinyl<br>Stadium Style<br>st 16"<br>20"x18"<br>Black Vinyl                                         | Black Viny Stadium Style 16' 20"x18' Black Viny                                                   |