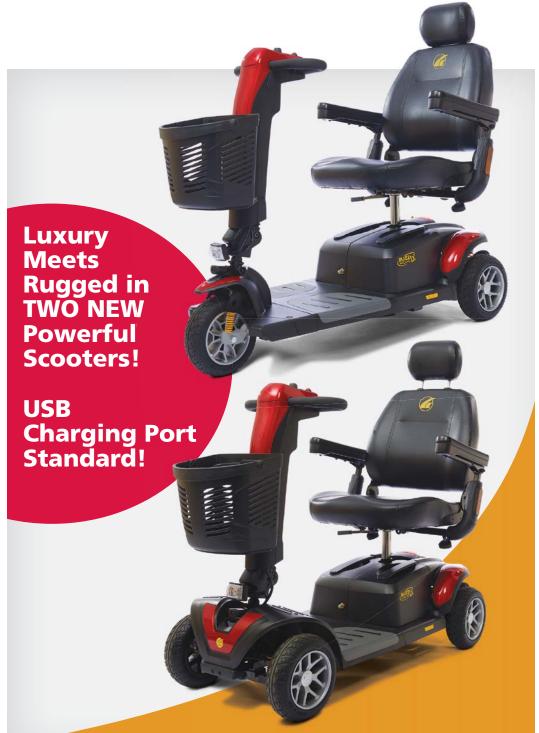

<u></u>

Seat Color Black Vinyl

3 wheel GB119 4 wheel GB149 Introducing America's first full-time luxury travel scooter! Enjoy upgraded features in a whole new class of scooters in our Buzzaround Series! Full-size comfort comes with the convenience of true portability on the Buzzaround LX, along with standard features that include a stylish captain's seat, an infinite adjustable tiller at your fingertips, and a USB charging port right under the dash board. With a 375 lb. weight capacity, comfort suspension springs, 40.5" turning radius, and up to 18 mile range on two U1 batteries, the Buzzaround LX offers ample foot room to take you where you want to go in comfort and style!

## **Features**

- Infinite Adjustable Tiller
- USB Charging Port
- Stylish Captain's Seat
- 375 lb. Weight Capacity
- Comfort Suspension Springs
- 40.5" Turning Radius
- Up to 18 Mile Battery Range

<sup>&</sup>lt;sup>2.</sup> Electronics warranty excludes batteries.