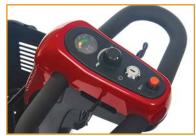

5. USB & Battery Charging Ports conveniently located on the tiller under the control panel.

4. Ultrabrite LED headlight and taillight!