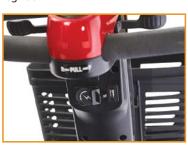

5. USB & Battery Charging Ports conveniently located on the tiller under the control panel.

4. Ultrabrite LED headlight and taillight!